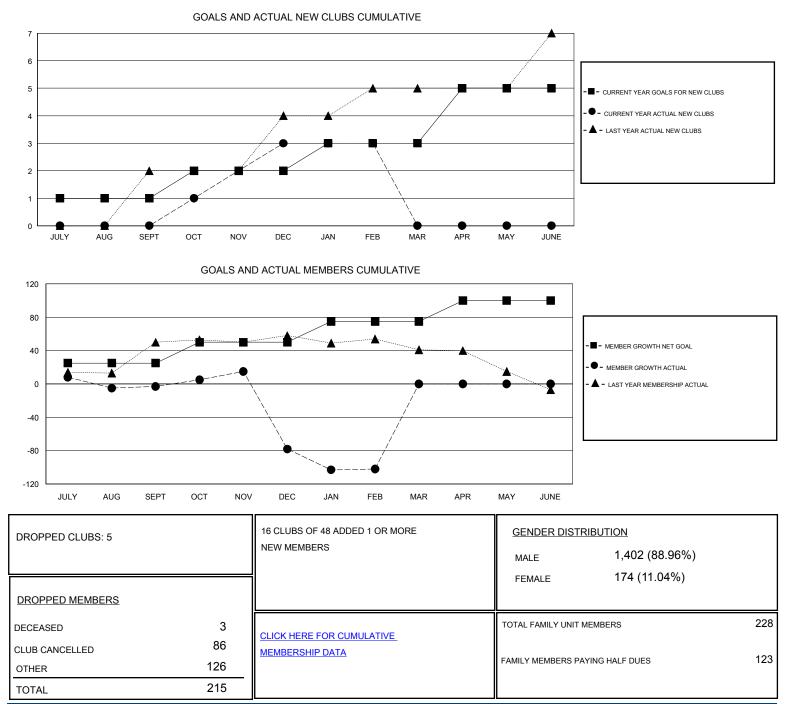

## District 316 J

Results as of: 2/29/2020

| GMT:                           | LOCATION INDIA |   |   |                                  |    |    | GMT CA |
|--------------------------------|----------------|---|---|----------------------------------|----|----|--------|
| Clubs<br>RESULTS FOR 2019-2020 |                |   |   | Members<br>RESULTS FOR 2019-2020 |    |    |        |
|                                |                |   |   |                                  |    |    |        |
| JULY/AUG/SEPT                  | 1              | 0 | 0 | JULY/AUG/SEPT                    | 25 | 28 | 31     |
| OCT/NOV/DEC                    | 1              | 3 | 4 | OCT/NOV/DEC                      | 25 | 75 | 148    |
| JAN/FEB/MAR                    | 1              | 0 | 1 | JAN/FEB/MAR                      | 25 | 19 | 36     |
| APR/MAY/JUNE                   | 2              | 0 | 0 | APR/MAY/JUNE                     | 25 | 0  | 0      |